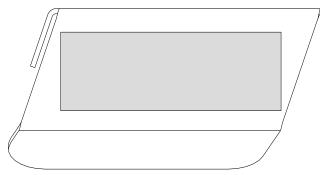

#### For Right Side Installation

Remove the white backing from the VHB tape and apply in the location shown.