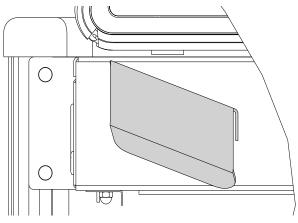

#### Installation

- 1. Remove the red and white liner from the VHB tape.
- 2. Position the holster approximately one inch from the front edge of the 500i shelf. Tilt the holster so that the open end is aligned with the top of the 500i shelf and the closed end is aligned with the bottom of the 500i shelf as shown.

3. Press the holster onto the 500i shelf and apply pressure for 30 seconds to one full minute.