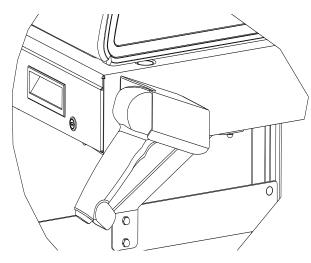

### Location of the Holster

The holster will be located on the outer surface of the 500i shelf opposite the cart as shown.

#### Installation

- 1. Remove the red and white liner from the VHB tape.
- 2. Position the holster approximately one inch from the front edge of the 500i shelf. Tilt the holster so that the open end is aligned with the top of the 500i shelf and the closed end is aligned with the bottom of the 500i shelf as shown.

3. Press the holster onto the 500i shelf and apply pressure for 30 seconds to one full minute.