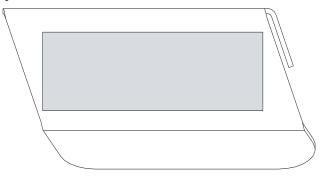

#### For Left Side Installation

Remove the white backing from the VHB tape and apply the tape in the location shown.